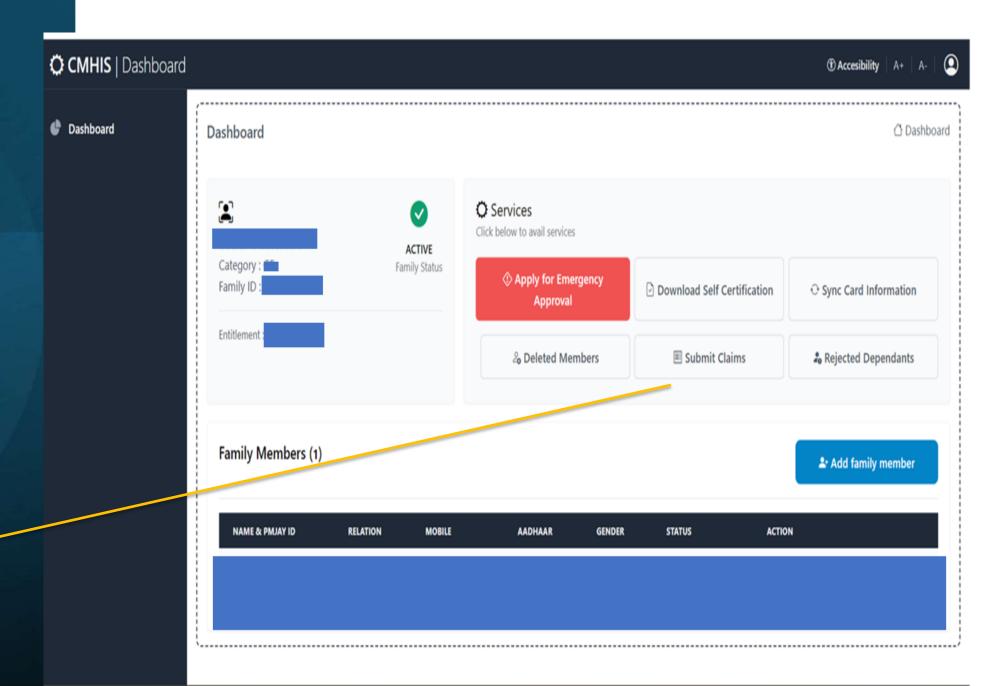

STEP 2

CLICKON
Submit
CLAIMS
BUTTON

https://cmhis.nagaland.gov.in

lownload Certificate Format for MA Deduction

n D Submit Claim for the Household

https://cmhis.nagaland.gov.in